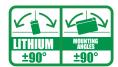

iders.

#### **FEATURES**

- Ready to use & Maintenance Free
- Ultra lightweight compare to lead acid battery
- Very high cold cranking performance
- Ultra safe thanks to the integrated BMS
- Very fast recharge
- Multi-positional fitment
- Integrated LCD battery tester
- Very low self-discharge

## **A BATTERY REPLACEMENT**

FTX20-BS

# **\*** SPECIFICATIONS

Voltage 12.8V

Capacity 12.0Ah

CCA (EN) 720A

Energy

Charging current std. Charging current max

153.6Wh

6.0A

12.OA

#### **BMS FUNCTION:**

- Over discharge protection
  - Over charge protection
    - Cell equalization

#### → DIMENSIONS & WEIGHT

| Length       | 175±2mm |
|--------------|---------|
| Width        | 87±2mm  |
| Total Height | 155±2mm |
| Gross weight | 1.12kg  |



#### **⋄** POLARITY



## **MOUNTING ANGLES**



#### **M** TERMINAL

Front

Side

Top

**3D** 









#### **A APPLICATIONS**















Scooter

SSV & UTV Snowmobile Watercraft