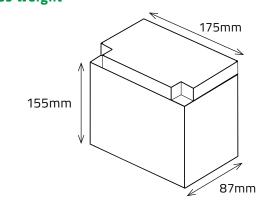

#### → DIMENSIONS & WEIGHT

| Length       | 175±2mm |
|--------------|---------|
| Width        | 87±2mm  |
| Total Height | 155±2mm |
| Gross weight | 1.12kg  |