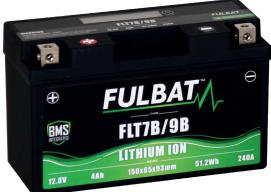

## FLTX7B/9B

# **⊕LiFePO4**

NON-SPILLABLE

The new Lithium range is designed to offer the ultimate ri- Gross weight

Ready to use and with ultra-light weight conception, this LiFePO4 range will ensure extreme starting performance, very low self-discharge and extreme cycle life. Thanks to the Battery Management System integrated, these batteries offer a very safe solution, ideal for the most demanding riders.

#### **FEATURES**

- Ready to use & Maintenance Free
- Ultra lightweight compare to lead acid battery
- Very high cold cranking performance
- Ultra safe thanks to the integrated BMS
- Very fast recharge
- Multi-positional fitment
- Integrated LCD battery tester
- Very low self-discharge

#### **A SPECIFICATIONS**

Voltage

12.8V Energy

51.2Wh

Capacity

4.0Ah

240A

CCA (EN)

#### → DIMENSIONS & WEIGHT

| Length       | 150±2mm |
|--------------|---------|
| Width        | 65±2mm  |
| Total Height | 93±2mm  |
| Gross weight | 1.0kg   |