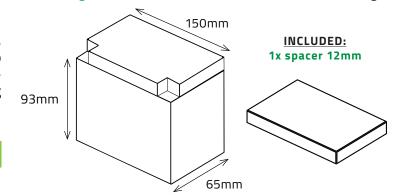

#### → DIMENSIONS & WEIGHT

| Length       | 150±2mm |
|--------------|---------|
| Width        | 65±2mm  |
| Total Height | 93±2mm  |
| Gross weight | 1.0kg   |